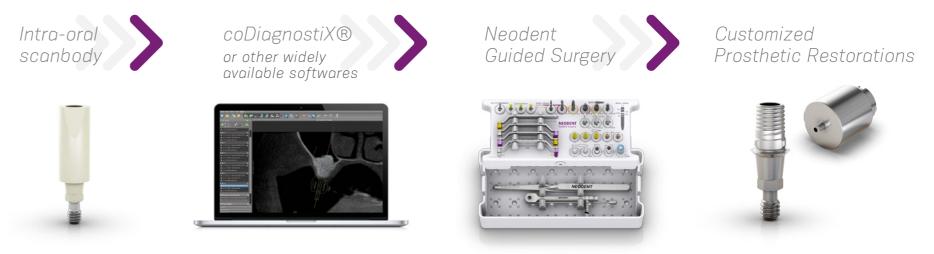

### Digitally friendly. From root to tooth.

Neodent Digital solutions offer modern and reliable treatment options for the digital workflow. Through a dedicated digital portfolio it is possible to plan your surgical cases, perform guided surgeries and have customized prosthetic restorations. Digital, from root to tooth:

- Intra-oral scanbodies for precise digitalization.
- Sharply designed implant libraries available in the majority of surgical planning softwares.
- Optimized surgical instruments and sleeves tailored to your portfolio preferences.
- Titanium bases and titanium blanks for fully customized prosthetic restorations.