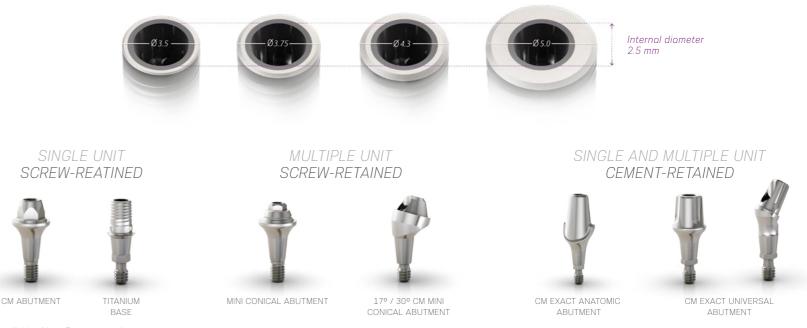

### A proven prosthetic platform. Simplicity. Always.

Neodent implants feature a single Morse taper connection with the same dimension regardless of the implant diameter\*. This results in **one prosthetic platform** that allows for a more **simple** and flexible **abutment selection**. Neodent's wide range of prosthetic solutions enable you to deliver an outstanding prosthetic treatment outcome to your patients, whether it be a single or multiple unit restorations, screwed or cement-retained stock or CAD/CAM abutment.