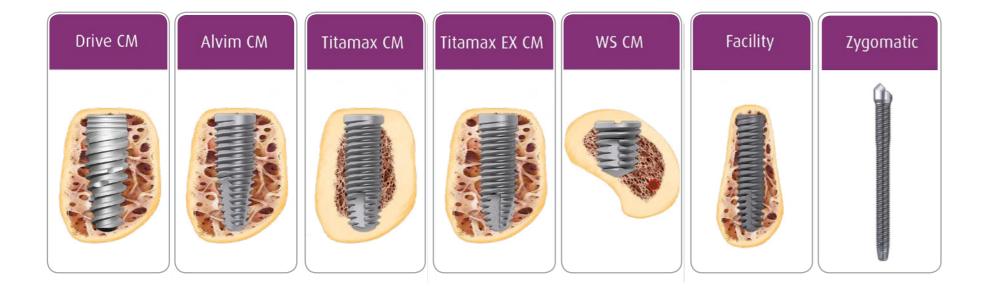

### Multiple options for your cases. Immediate results and functionality.

Neodent implants have been designed to offer **high initial stability** in different bone densities. Precisely engineered implant body designs, innovative thread geometries, accurate cutting chambers and mastered apical designs offer you a **wide variety of solutions** to cover most treatment options. With a natural appeal towards a tapered shape, Neodent implants are widely chosen by dental professionals who look for a **reliable solution** in immediate loading protocols.

### A proven prosthetic platform. Simplicity. Always.

Neodent implants feature a single Morse taper connection with the same dimension regardless of the implant diameter\*. This results in **one prosthetic platform** that allows for a more **simple** and flexible **abutment selection**. Neodent's wide range of prosthetic solutions enable you to deliver an outstanding prosthetic treatment outcome to your patients, whether it be a single or multiple unit restorations, screwed or cement-retained stock or CAD/CAM abutment.

\*Except for WS, Facility and Zygomatic implant lines.

\*Also available without Exact connection